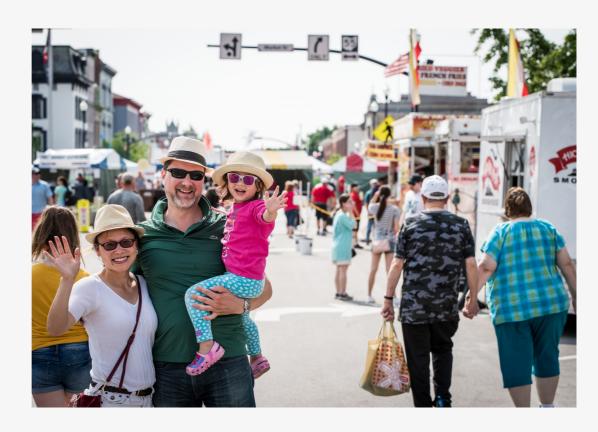

## ABOUT TROY STRAWBERRY FESTIVAL

### **A FESTIVAL SINCE 1977**

The Troy Strawberry Festival was founded in 1977. A group of local leaders had seen a festival in a small town like Troy and thought "wouldn't it be great to have a festival of our own?" Originally thought of as the Sweet Corn Festival, local farmers decided to change it to The Strawberry Festival since it was the first crop of the season. The goal of our beloved festival is to provide a fundraising outlet for local non-profits. The number has grown over the years from the original 10 non profits to over 60.

### **FACTS**

The Troy Strawberry Festival will be celebrating its 44th year in June of 2022. Since the beginning the festival has grown more and more each year. It has become one of the largest festivals in the Midwest and voted by readers of Ohio Magazine as the "Best Summer Food Festival" and the "Best of Dayton" festival of the year. Troy sees between 175,000-200,000 visitors from Ohio, Kentucky, Indiana and points beyond. Since 1977, the Troy Strawberry Festival has become a tradition and has held a special place in the hearts of thousands of berry lovers. We would love for you to be a part of the tradition!