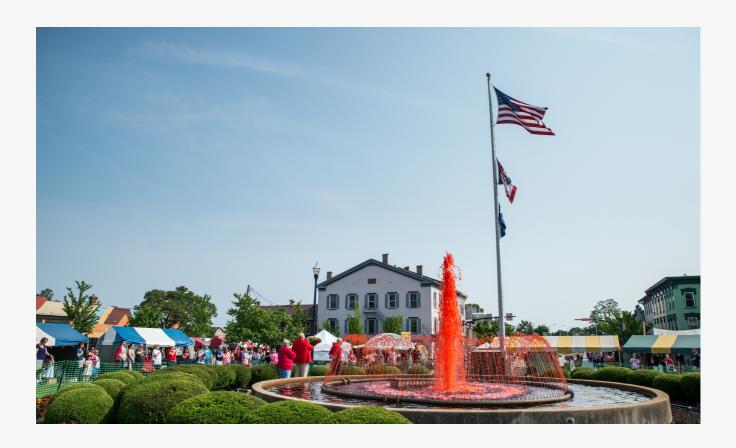

## ABOUT TROY STRAWBERRY FESTIVAL

### **A FESTIVAL SINCE 1977**

The Troy Strawberry Festival was founded in 1977. A group of local leaders had seen a festival in a small town like Troy and thought "wouldn't it be great to have a festival of our own?" Originally thought of as the Sweet Corn Festival, local farmers decided to change it to The Strawberry Festival since it was the first crop of the season. The goal of our beloved festival is to provide a fundraising outlet for local non-profits. The number has grown over the years from the original 10 non profits to over 60.

### **FACTS**

The Troy Strawberry Festival will be celebrating its 44th year in June of 2022. Since the beginning the festival has grown more and more each year. It has become one of the largest festivals in the Midwest and voted by readers of Ohio Magazine as the "Best Summer Food Festival" and the "Best of Dayton" festival of the year. Troy sees between 175,000-200,000 visitors from Ohio, Kentucky, Indiana and points beyond. Since 1977, the Troy Strawberry Festival has become a tradition and has held a special place in the hearts of thousands of berry lovers. We would love for you to be a part of the tradition!